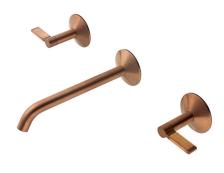

#### Bathroom Taps

#### Description

LUXE - 3 hole wall mounted basin mixer. Ceramic disc valves. Without pop up waste. "Plus" aerator. Flow rate 5 L/min at 3 bar.

#### Finish

brushed copper 100289254