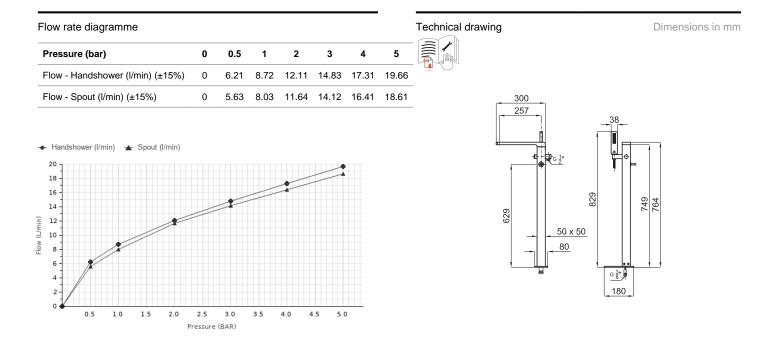

### Description

Floor mounted bath shower mixer 1/2". Spout with flow-bracker. automatic diverter. Flow rate 14,83 l/min. at 3 bar for spout and 14,12 l/min. at 3 bar for handshower.