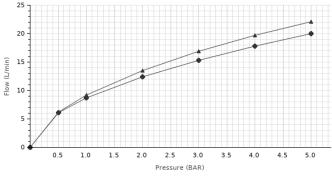

#### Other Finishes

brushed gold 100301623

Gold 100241718

brushed copper 100289173

|                     | _ |
|---------------------|---|
| Flow rate diagramme | , |

| Pressure (bar)                   | 0 | 0.5  | 1    | 2     | 3     | 4     | 5     |
|----------------------------------|---|------|------|-------|-------|-------|-------|
| Flow - Handshower (I/min) (±15%) | 0 | 6.14 | 8.69 | 12.39 | 15.31 | 17.80 | 20.03 |
| Flow - Spout (I/min) (±15%)      | 0 | 6.17 | 9.24 | 13.50 | 16.87 | 19.66 | 22.13 |

# Handshower (I/min) ★ Spout (I/min)