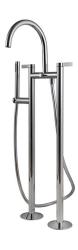

#### Bathroom Taps

#### Description

LUXE - Floor mounted bath shower mixer 3/8" with 150cm shower hose and hand shower. Ceramic disc valves. Automatic diverter. "Plus" aerator. Flow rate for shower: 15,3 l/min. at 3 bar and flow rate bath: 22,1 l/min. at 3 bar. Diameter 110 mm. at base.

#### Finish

chrome 100241774