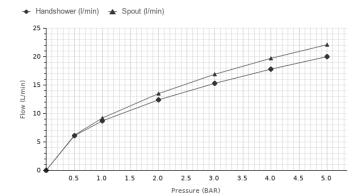

## Flow rate diagramme

| Pressure (bar)                   | 0 | 0.5  | 1    | 2     | 3     | 4     | 5     |
|----------------------------------|---|------|------|-------|-------|-------|-------|
| Flow - Handshower (I/min) (±15%) | 0 | 6.14 | 8.69 | 12.39 | 15.31 | 17.80 | 20.03 |
| Flow - Spout (I/min) (±15%)      | 0 | 6.17 | 9.24 | 13.50 | 16.87 | 19.66 | 22.13 |