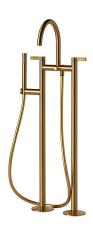

#### Description

LUXE - Floor mounted bath shower mixer 3/8" with 150cm shower hose and hand shower. Ceramic disc valves. Automatic diverter. "Plus" aerator. Flow rate for shower: 15,3 l/min. at 3 bar and flow rate bath: 22,1 l/min. at 3 bar. Diameter 110 mm. at base.

#### Finish

brushed gold 100301623