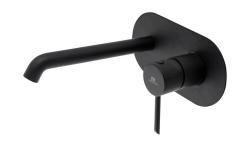

# Description

Single lever basin mixer trim kit. . Ø35 mm ceramic cartridge. Without pop up waste. Flow rate 5 L/min at 3 bar. Possibility of vertical and horizontal installation.

### Finish

Matt black 100210549