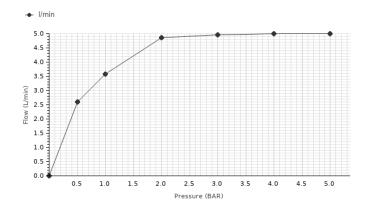

## Flow rate diagramme

| Pressure (bar)      | 0 | 0.5 | 1    | 2    | 3    | 4 | 5 |
|---------------------|---|-----|------|------|------|---|---|
| Flow - I/min (±15%) | 0 | 2.6 | 3.57 | 4.85 | 4.95 | 5 | 5 |