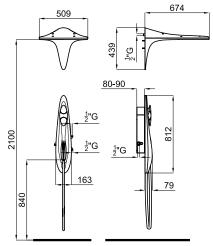

## Finish

chrome 100239049

Technical drawing

Dimensions in mm

Warranty:For a warranty or other information on this product, visit our Web address: www.noken.com

Legal disclaimer: All details provided by the NOKEN's Product has an information purpose without any contractual value. In order to obtain further information about the materials and their installation please visit our showrooms. NOKEN reserves the right to modify or delete any information on this site. The images and colours shown in this site may differ from the real ones.