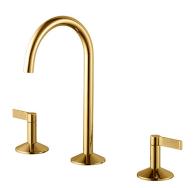

#### Description

LUXE - 3 hole basin mixer 1/2"". Ceramic disc valves . Without pop-up waste. Flow rate 5 l/min. at 3 bar.