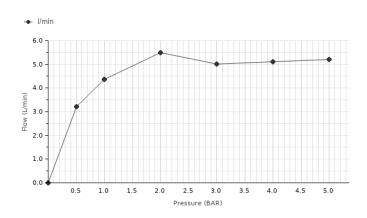

#### Other Finishes

chrome 100241770

brushed gold 100301559

brushed copper 100289236

| Flow | rate | diagramme |  |
|------|------|-----------|--|
|      |      |           |  |

| Pressure (bar)      | 0 | 0.5  | 1    | 2   | 3    | 4    | 5    |
|---------------------|---|------|------|-----|------|------|------|
| Flow - I/min (±15%) | 0 | 3.21 | 4.36 | 5.5 | 5.02 | 5.12 | 5.21 |