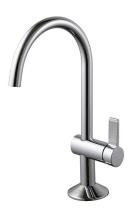

#### Description

LUXE - Single lever basin mixer 3/8". Ø25 mm ceramic cartridge. Length of hoses 380 mm. Without pop-up waste set 1 1/4". "Plus" aerator. Flow rate 5 l/min. at 3 bar.

#### Finish

chrome 100241772