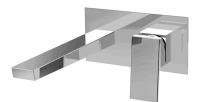

#### Description

Single lever basin mixer trim kit. . Ø35 mm ceramic cartridge. Without pop up waste. Flow rate 5 L/min at 3 bar. Possibility of vertical and horizontal installation.

## Finish

chrome 100264021