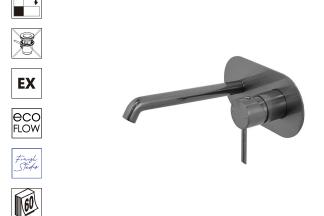

## Description

Single lever basin mixer trim kit. . Ø35 mm ceramic cartridge. Without pop up waste. Flow rate 5 L/min at 3 bar. Possibility of vertical and horizontal installation.

### Finish

brushed titanium 100280809

### **Other Finishes**

Matt black 100210549 Gold 100327498

Technical drawing

Dimensions in mm

Warranty:For a warranty or other information on this product, visit our Web address: www.noken.com

Legal disclaimer: All details provided by the NOKEN's Product has an information purpose without any contractual value. In order to obtain further information about the materials and their installation please visit our showrooms. NOKEN reserves the right to modify or delete any information on this site. The images and colours shown in this site may differ from the real ones.