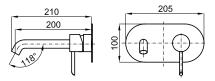

### **Other Finishes**

Matt black 100210549 Gold 100327498

Technical drawing

Dimensions in mm

Warranty:For a warranty or other information on this product, visit our Web address: www.noken.com

Legal disclaimer: All details provided by the NOKEN's Product has an information purpose without any contractual value. In order to obtain further information about the materials and their installation please visit our showrooms. NOKEN reserves the right to modify or delete any information on this site. The images and colours shown in this site may differ from the real ones.