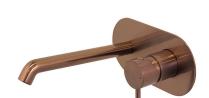

## Description

Single lever basin mixer trim kit. . Ø35 mm ceramic cartridge. Without pop up waste. Flow rate 5 L/min at 3 bar. Possibility of vertical and horizontal installation.

#### Finish

brushed copper 100280860