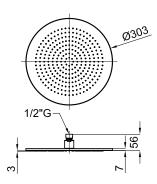

## Description

Rondo 30 cm rain shower head, with ball joint

## **Other Finishes**

Technical drawing

Dimensions in mm

Warranty:For a warranty or other information on this product, visit our Web address: www.noken.com

Legal disclaimer: All details provided by the NOKEN's Product has an information purpose without any contractual value. In order to obtain further information about the materials and their installation please visit our showrooms. NOKEN reserves the right to modify or delete any information on this site. The images and colours shown in this site may differ from the real ones.