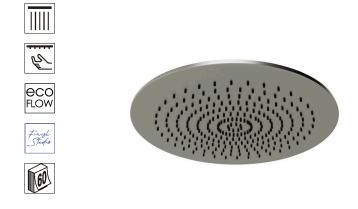

## Description

Rondo 30 cm rain shower head, with ball joint

## Finish

brushed titanium 100281820