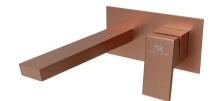

### Description

Single lever basin mixer trim kit. . Ø35 mm ceramic cartridge. Without pop up waste. Flow rate 5 L/min at 3 bar. Possibility of vertical and horizontal installation.

## Finish

brushed copper 100281849