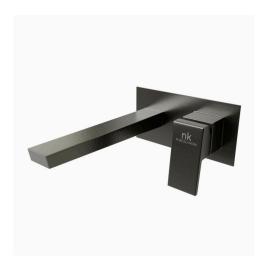

#### Description

Single lever basin mixer trim kit. . Ø35 mm ceramic cartridge. Without pop up waste. Flow rate 5 L/min at 3 bar. Possibility of vertical and horizontal installation.

#### Finish

brushed titanium 100281886