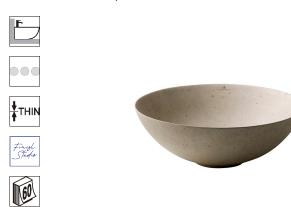

## Description

noke

PORCELANOSA BATHROOMS

 $40\ \text{cm}.$  countertop basin without overflow. It's necessary to use a un-slotted clicker or freeflow grid basin waste.