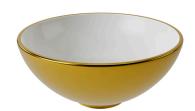

### Description

 $40\ cm.$  countertop basin without overflow. It's necessary to use a un-slotted clicker or freeflow grid basin waste.

### Finish

white\_gold 100283426

### Other Finishes

white 100255371 caliza concrete

100283396 white\_copper 100283427

> dark concrete 100283442

matt white 100255721

**SLENDER** 

deep concrete 100283409

acero concrete 100283441