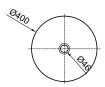

#### Description

 $40\ cm.$  countertop basin without overflow. It's necessary to use a un-slotted clicker or freeflow grid basin waste.

# Technical drawing

Dimensions in mm

Warranty:For a warranty or other information on this product, visit our Web address: www.noken.com

Legal disclaimer: All details provided by the NOKEN's Product has an information purpose without any contractual value. In order to obtain further information about the materials and their installation please visit our showrooms. NOKEN reserves the right to modify or delete any information on this site. The images and colours shown in this site may differ from the real ones.