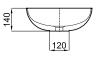

#### Description

 $40\ cm.$  countertop basin without overflow. It's necessary to use a un-slotted clicker or freeflow grid basin waste.

# Technical drawing

Dimensions in mm

Warranty:For a warranty or other information on this product, visit our Web address: www.noken.com

Legal disclaimer: All details provided by the NOKEN's Product has an information purpose without any contractual value. In order to obtain further information about the materials and their installation please visit our showrooms. NOKEN reserves the right to modify or delete any information on this site. The images and colours shown in this site may differ from the real ones.