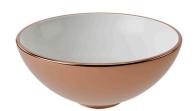

#### Description

 $40\ cm.$  countertop basin without overflow. It's necessary to use a un-slotted clicker or freeflow grid basin waste.

## Finish

white\_copper 100283427

### Other Finishes

white 100255371 caliza concrete

100283396 white\_gold 100283426

dark concrete 100283442 matt white 100255721

**SLENDER** 

deep concrete 100283409

acero concrete 100283441

> marquina stone 100311056