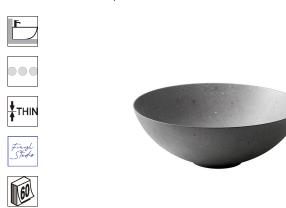

## Description

 $40\ \text{cm}.$  countertop basin without overflow. It's necessary to use a un-slotted clicker or freeflow grid basin waste.