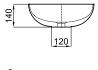

## Description

 $40\ \text{cm}.$  countertop basin without overflow. It's necessary to use a un-slotted clicker or freeflow grid basin waste.

## Finish

Technical drawing

Dimensions in mm

Warranty:For a warranty or other information on this product, visit our Web address: www.noken.com

Legal disclaimer: All details provided by the NOKEN's Product has an information purpose without any contractual value. In order to obtain further information about the materials and their installation please visit our showrooms. NOKEN reserves the right to modify or delete any information on this site. The images and colours shown in this site may differ from the real ones.