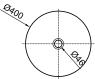

## Description

 $40\ \text{cm}.$  countertop basin without overflow. It's necessary to use a un-slotted clicker or freeflow grid basin waste.

## Finish

Technical drawing

Dimensions in mm

Warranty:For a warranty or other information on this product, visit our Web address: www.noken.com

Legal disclaimer: All details provided by the NOKEN's Product has an information purpose without any contractual value. In order to obtain further information about the materials and their installation please visit our showrooms. NOKEN reserves the right to modify or delete any information on this site. The images and colours shown in this site may differ from the real ones.