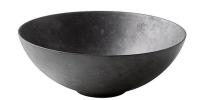

### Description

 $40\ cm.$  countertop basin without overflow. It's necessary to use a un-slotted clicker or freeflow grid basin waste.

### Finish

dark concrete 100283442