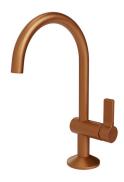

#### Description

LUXE - Single lever basin mixer 3/8".  $\emptyset$ 25 mm ceramic cartridge. Length of hoses 380 mm. Without pop-up waste set 1 1/4". "Plus" aerator. Flow rate 5 l/min. at 3 bar.

#### Finish

brushed copper 100289158