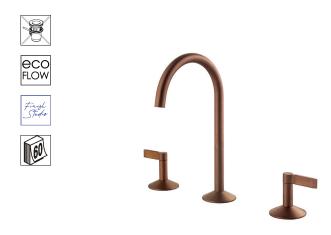

## Description

LUXE - 3 hole basin mixer 1/2". Ceramic disc valves . Without pop-up waste. Flow rate 5 l/min. at 3 bar.

## Finish

brushed copper 100289236