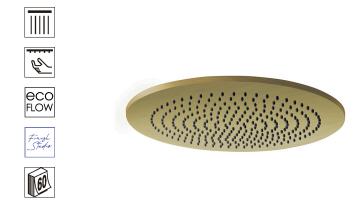

### Description

30 cm rain shower head, with ball joint

## Designed by RAMON ESTEVE