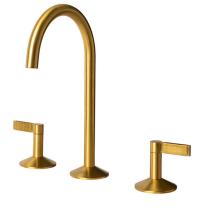

#### Description

LUXE - 3 hole basin mixer 1/2"". Ceramic disc valves . Without pop-up waste. Flow rate 5 l/min. at 3 bar.

#### Finish

brushed gold 100301559

#### Other Finishes

Gold 100241754

chrome 100241770

bru

brushed copper 100289236