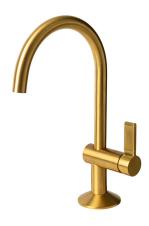

#### Description

LUXE - Single lever basin mixer 3/8".  $\emptyset$ 25 mm ceramic cartridge. Length of hoses 380 mm. Without pop-up waste set 1 1/4". "Plus" aerator. Flow rate 5 l/min. at 3 bar.

#### Finish

brushed gold 100301598