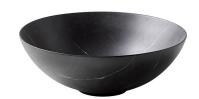

### Description

 $40\ cm.$  countertop basin without overflow. It's necessary to use a un-slotted clicker or freeflow grid basin waste.

### Finish

marquina stone 100311056