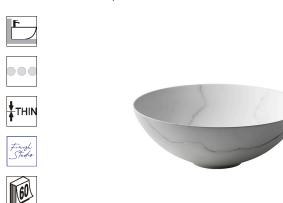

## Description

noke

PORCELANOSA BATHROOMS

 $40\ \text{cm}.$  countertop basin without overflow. It's necessary to use a un-slotted clicker or freeflow grid basin waste.

## Finish

Technical drawing

Dimensions in mm

**SLENDER** 

Warranty:For a warranty or other information on this product, visit our Web address: www.noken.com

Legal disclaimer: All details provided by the NOKEN's Product has an information purpose without any contractual value. In order to obtain further information about the materials and their installation please visit our showrooms. NOKEN reserves the right to modify or delete any information on this site. The images and colours shown in this site may differ from the real ones.