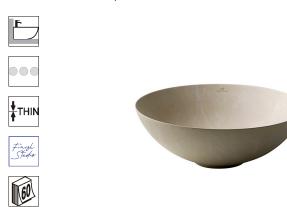

## Description

noke

PORCELANOSA BATHROOMS

 $40\ \text{cm}.$  countertop basin without overflow. It's necessary to use a un-slotted clicker or freeflow grid basin waste.