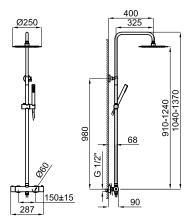

## Description

Thermostatic shower column with built-in wax thermoelement, round shower head, telescopic slide rail with slider bracket and hand shower. With connections of 1/2 "and with a distance of 150 $\pm$ 15mm between them. It includes non-return valve and safety stop at 38°C. The flow rate at 3 bar of the hand shower is 7,83l/min and of the shower head 12,43 l/min.

## Finish

brushed stainless steel 100323237

Technical drawing

Dimensions in mm

Warranty:For a warranty or other information on this product, visit our Web address: www.noken.com

Legal disclaimer: All details provided by the NOKEN's Product has an information purpose without any contractual value. In order to obtain further information about the materials and their installation please visit our showrooms. NOKEN reserves the right to modify or delete any information on this site. The images and colours shown in this site may differ from the real ones.