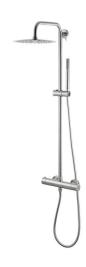

## Description

Thermostatic shower column with built-in wax thermoelement, round shower head, telescopic slide rail with slider bracket and hand shower. With connections of 1/2 "and with a distance of 150 $\pm$ 15mm between them. It includes non-return valve and safety stop at 38°C. The flow rate at 3 bar of the hand shower is 7,83l/min and of the shower head 12,43 l/min.