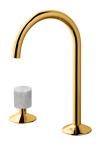

## Description

CARRARA - 3 hole basin mixer 1/2"". Ceramic disc valves . Without pop-up waste. Flow rate 5 l/min. at 3 bar.

#### Finish

gold\_carrara 100324519