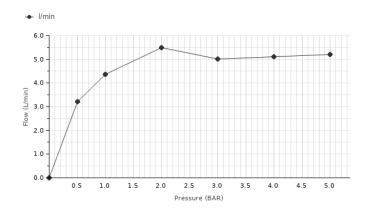

## Flow rate diagramme

| Pressure (bar)      | 0 | 0.5  | 1    | 2   | 3    | 4    | 5    |
|---------------------|---|------|------|-----|------|------|------|
| Flow - I/min (±15%) | 0 | 3.21 | 4.36 | 5.5 | 5.02 | 5.12 | 5.21 |