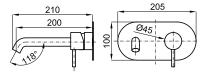

## Description

Single lever basin mixer trim kit. . Ø35 mm ceramic cartridge. Without pop up waste. Flow rate 5 L/min at 3 bar. Possibility of vertical and horizontal installation.

## **Other Finishes**

Certifications and quality characteristiques

Dimensions in mm

RONDC

Warranty:For a warranty or other information on this product, visit our Web address: www.noken.com

Legal disclaimer: All details provided by the NOKEN's Product has an information purpose without any contractual value. In order to obtain further information about the materials and their installation please visit our showrooms. NOKEN reserves the right to modify or delete any information on this site. The images and colours shown in this site may differ from the real ones.