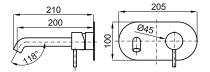

## Description

Single lever basin mixer trim kit. . Ø35 mm ceramic cartridge. Without pop up waste. Flow rate 5 L/min at 3 bar. Possibility of vertical and horizontal installation.

## **Other Finishes**

RONDC

Certifications and quality characteristiques

no

PORCELANOSA BATHROOMS

Dimensions in mm

Warranty:For a warranty or other information on this product, visit our Web address: www.noken.com