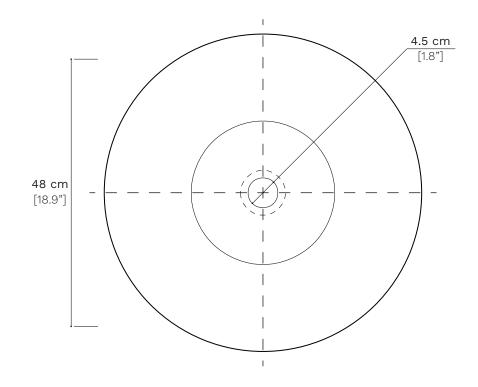

# terzofoco

Specific weight 7.5 kg

TYPE □ OVERTOP

■ SEMI INSERT 

□ INSERT

Tollerance: +/- 2%