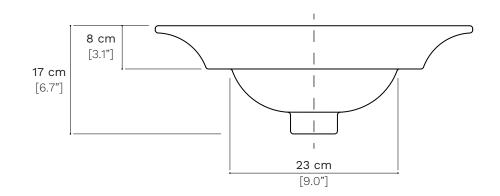

# terzofoco

Specific weight 7.5 kg

TYPE □ OVERTOP

■ SEMI INSERT 

□ INSERT

Tollerance: +/- 2%