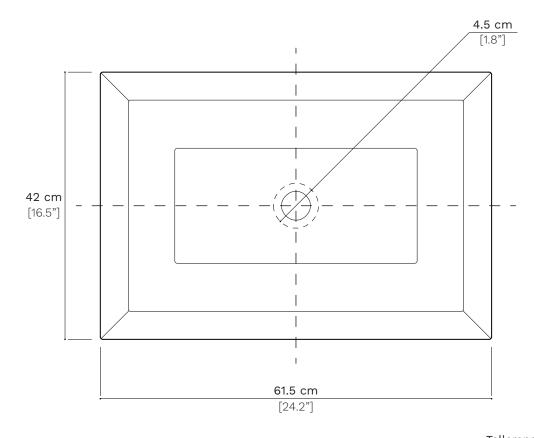

Tollerance: +/- 2%

STILE LIBERO SRL

Via delle Comunicazioni n 20 - 06135 - PONTE SAN GIOVANNI (PG) - Cod.Fisc e Part IVA 030499080541 Tel +39 075 97 10 567 - info@stileliberosrl.it