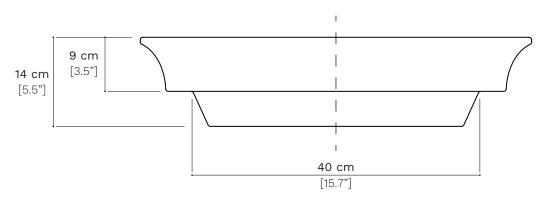

Tollerance: +/- 2%

STILE LIBERO SRL

Via delle Comunicazioni n 20 - 06135 - PONTE SAN GIOVANNI (PG) - Cod.Fisc e Part IVA 030499080541 Tel +39 075 97 10 567 - info@stileliberosrl.it