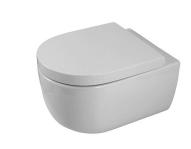

## Description

"Rimless" Wall hung pan 49cm. Includes the fixings kit 100266416

| white     |                     |  |
|-----------|---------------------|--|
|           |                     |  |
| 100251816 |                     |  |
| nishes    |                     |  |
|           | 100251816<br>nishes |  |