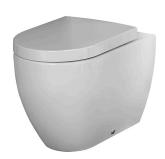

## Description

"Rimless" back to wall pan. Adjustable outlet with fixing kit 100041212.

## Finish

white 100278746