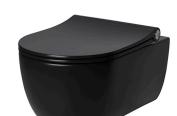

## Description

Set "Rimless" Wall hung pan 49cm and soft-close seat&cover

Finish

Matt black 100282265

Certifications and quality characteristiques

Water Label

Technical drawing

Dimensions in mm