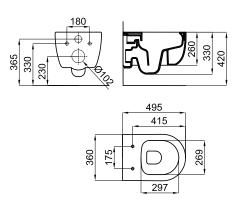

## Description

Set "Rimless" Wall hung pan 49cm and soft-close seat&cover

Finish

Matt black 100282265

Certifications and quality characteristiques

Water Label

Technical drawing

Dimensions in mm