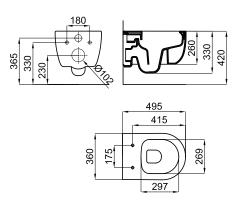

## Other Finishes

Matt black 100280799

matt grey 100285525

Certifications and quality characteristiques

Water Label

Technical drawing

Dimensions in mm

Warranty:For a warranty or other information on this product, visit our Web address: www.noken.com