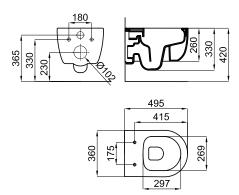

## Description

Set "Rimless" Wall hung pan 49cm and soft-close seat&cover

Finish

matt grey 100285525

Other Finishes

Matt black 100280799 matt white 100282310

Technical drawing

Dimensions in mm