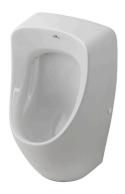

## Description

 $FORMA-Urinal\ with\ rear\ water\ supply\ and\ side\ attachment\ with\ fixing\ kit.$  Includes 100041265 siphon. Can be installed on solid walls or light walls.

## Finish

white 100308069