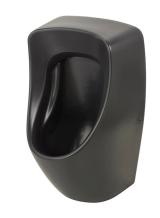

## Description

nok

PORCELANOSA BATHROOMS

FORMA - Urinal with rear water supply and side attachment with fixing kit. Includes 100041265 siphon. Can be installed on solid walls or light walls.