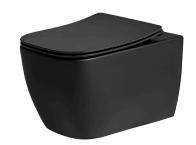

### Description

"Rimless" Wall hung pan. Includes the fixings kit 100258251

## Finish

Matt black 100311324