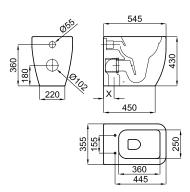

## Description

"Rimless" back to wall pan. Adjustable outlet with fixing kit 100340397.

Finish

matt white 100312643

Certifications and quality characteristiques

Water Label

Technical drawing

Dimensions in mm