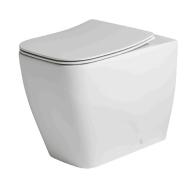

## Description

"Rimless" back to wall pan. Adjustable outlet with fixing kit 100340397.

Finish

matt white 100312643

Certifications and quality characteristiques

Water Label

Technical drawing

Dimensions in mm