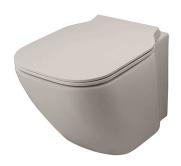

# **ESSENCE C**

#### Description

SET "Rimless" wall hung pan and soft close seat and cover. Includes the fixings kit 100335237.

## **ESSENCE C**

Description

"Rimless" Wall hung pan. Includes the fixings kit 100335237.

Finish

pastel beige 100313101

Technical drawing

Dimensions in mm

Warranty:For a warranty or other information on this product, visit our Web address: www.noken.com