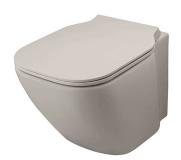

#### Description

SET "Rimless" wall hung pan and soft close seat and cover. Includes the fixings kit 100335237.

#### Finish

pastel beige 100313096