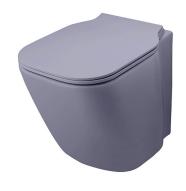

### Description

SET "Rimless" back to wall pan, adjustable outlet and soft close seat and cover. Includes the fixings kit 100239113.

### Finish

fusion grey 100313109