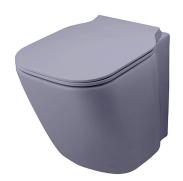

### Description

SET "Rimless" back to wall pan, adjustable outlet and soft close seat and cover. Includes the fixings kit 100239113.

### Finish

fusion grey 100313109