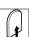

### Description

"Rimless" back to wall pan. Adjustable outlet with fixing kit 100239113.

# Technical drawing

Dimensions in mm

Warranty:For a warranty or other information on this product, visit our Web address: www.noken.com

Legal disclaimer: All details provided by the NOKEN's Product has an information purpose without any contractual value. In order to obtain further information about the materials and their installation please visit our showrooms. NOKEN reserves the right to modify or delete any information on this site. The images and colours shown in this site may differ from the real ones.