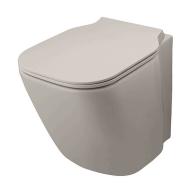

### Description

SET "Rimless" back to wall pan, adjustable outlet and soft close seat and cover. Includes the fixings kit 100239113.

### Finish

pastel beige 100313110