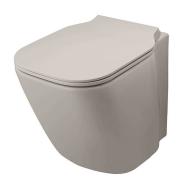

### Description

SET "Rimless" back to wall pan, adjustable outlet and soft close seat and cover. Includes the fixings kit 100239113.

### Finish

pastel beige 100313110