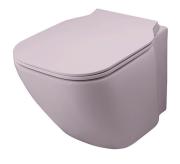

# **ESSENCE C**

#### Description

SET "Rimless" wall hung pan and soft close seat and cover. Includes the fixings kit 100335237.

#### Finish

flamingo pink 100313122