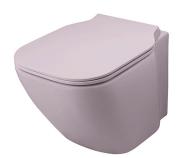

#### Description

SET "Rimless" wall hung pan and soft close seat and cover. Includes the fixings kit 100335237.

# **ESSENCE C**

Description

"Rimless" pan soft close seat and cover.

Finish

flamingo pink 100313099

Warranty:For a warranty or other information on this product, visit our Web address: www.noken.com

# **ESSENCE C**

Description

"Rimless" Wall hung pan. Includes the fixings kit 100335237.

Finish

flamingo pink 100313130

Technical drawing

Dimensions in mm

Warranty:For a warranty or other information on this product, visit our Web address: www.noken.com