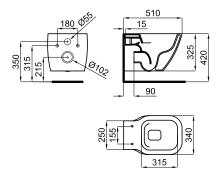

### Technical drawing

Dimensions in mm

Warranty:For a warranty or other information on this product, visit our Web address: www.noken.com

Legal disclaimer: All details provided by the NOKEN's Product has an information purpose without any contractual value. In order to obtain further information about the materials and their installation please visit our showrooms. NOKEN reserves the right to modify or delete any information on this site. The images and colours shown in this site may differ from the real ones.

### Technical drawing

Dimensions in mm

Sanitaryware

PACK: 100313125 | COMPONENT: 100313260