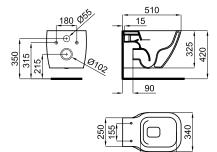

### Technical drawing

Dimensions in mm

Warranty:For a warranty or other information on this product, visit our Web address: www.noken.com

Legal disclaimer: All details provided by the NOKEN's Product has an information purpose without any contractual value. In order to obtain further information about the materials and their installation please visit our showrooms. NOKEN reserves the right to modify or delete any information on this site. The images and colours shown in this site may differ from the real ones.

### Technical drawing

Dimensions in mm

Sanitaryware

PACK: 100313125 | COMPONENT: 100313260