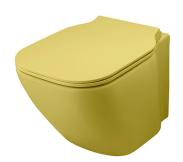

### Description

SET "Rimless" wall hung pan and soft close seat and cover. Includes the fixings kit 100335237.

Finish

canary yellow 100313125

#### Description

"Rimless" Wall hung pan. Includes the fixings kit 100335237.

### Finish

canary yellow 100313118

## **ESSENCE C**

Description

"Rimless" pan soft close seat and cover.

Finish

canary yellow 100313260

Warranty:For a warranty or other information on this product, visit our Web address: www.noken.com

Legal disclaimer: All details provided by the NOKEN's Product has an information purpose without any contractual value. In order to obtain further information about the materials and their installation please visit our showrooms. NOKEN reserves the right to modify or delete any information on this site. The images and colours shown in this site may differ from the real ones.