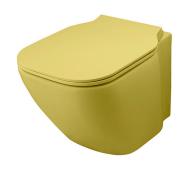

### Description

SET "Rimless" wall hung pan and soft close seat and cover. Includes the fixings kit 100335237.

Finish

canary yellow 100313125

# **ESSENCE C**

#### Description

"Rimless" Wall hung pan. Includes the fixings kit 100335237.

### Finish

canary yellow 100313118