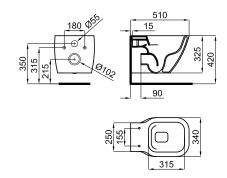

#### Finish

Technical drawing

jet black

100313211

Dimensions in mm

Warranty:For a warranty or other information on this product, visit our Web address: www.noken.com

Legal disclaimer: All details provided by the NOKEN's Product has an information purpose without any contractual value. In order to obtain further information about the materials and their installation please visit our showrooms. NOKEN reserves the right to modify or delete any information on this site. The images and colours shown in this site may differ from the real ones.

## ESSENCE C

Description

"Rimless" Wall hung pan. Includes the fixings kit 100335237.

cioccolato brown 100313114

Technical drawing

Dimensions in mm

Warranty:For a warranty or other information on this product, visit our Web address: www.noken.com