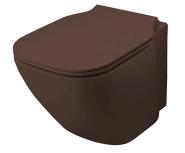

© 2023 noken | Edition: 26/05/2023 INT Ref.114852

Description

"Rimless" pan soft close seat and cover.

Finish

cioccolato brown 100313069

Warranty:For a warranty or other information on this product, visit our Web address: www.noken.com

Legal disclaimer: All details provided by the NOKEN's Product has an information purpose without any contractual value. In order to obtain further information about the materials and their installation please visit our showrooms. NOKEN reserves the right to modify or delete any information on this site. The images and colours shown in this site may differ from the real ones.