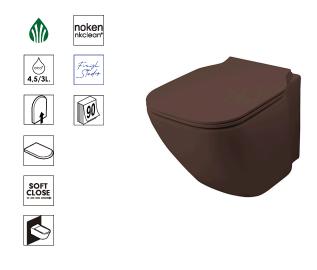

#### Description

no

PORCELANOSA BATHROOMS

SET "Rimless" wall hung pan and soft close seat and cover. Includes the fixings kit 100335237.

## ESSENCE C

Description

"Rimless" Wall hung pan. Includes the fixings kit 100335237.

cioccolato brown 100313114

Technical drawing

Dimensions in mm

Warranty:For a warranty or other information on this product, visit our Web address: www.noken.com