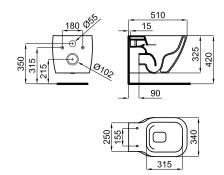

#### Finish

Technical drawing

jet black

100313211

Dimensions in mm

Warranty:For a warranty or other information on this product, visit our Web address: www.noken.com

Legal disclaimer: All details provided by the NOKEN's Product has an information purpose without any contractual value. In order to obtain further information about the materials and their installation please visit our showrooms. NOKEN reserves the right to modify or delete any information on this site. The images and colours shown in this site may differ from the real ones.