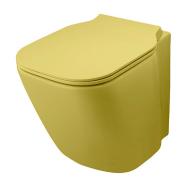

### Description

"Rimless" back to wall pan. Adjustable outlet with fixing kit 100239113.

### Finish

canary yellow 100313124