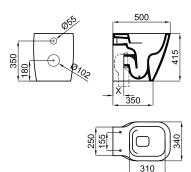

## Technical drawing

Dimensions in mm

Warranty:For a warranty or other information on this product, visit our Web address: www.noken.com

Legal disclaimer: All details provided by the NOKEN's Product has an information purpose without any contractual value. In order to obtain further information about the materials and their installation please visit our showrooms. NOKEN reserves the right to modify or delete any information on this site. The images and colours shown in this site may differ from the real ones.

## Technical drawing

Dimensions in mm

Sanitaryware

PACK: 100313136 | COMPONENT: 100313260