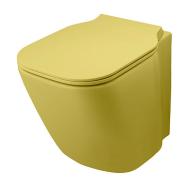

### Description

SET "Rimless" back to wall pan, adjustable outlet and soft close seat and cover. Includes the fixings kit 100239113.

## Finish

canary yellow 100313136