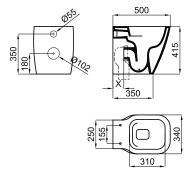

## Technical drawing

Dimensions in mm

Warranty:For a warranty or other information on this product, visit our Web address: www.noken.com

Legal disclaimer: All details provided by the NOKEN's Product has an information purpose without any contractual value. In order to obtain further information about the materials and their installation please visit our showrooms. NOKEN reserves the right to modify or delete any information on this site. The images and colours shown in this site may differ from the real ones.

## Technical drawing

Dimensions in mm

Sanitaryware

PACK: 100313136 | COMPONENT: 100313260