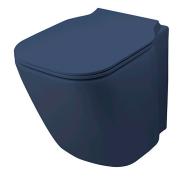

#### Description

SET "Rimless" back to wall pan, adjustable outlet and soft close seat and cover. Includes the fixings kit 100239113.

#### PACK: 100313164