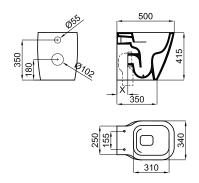

## ESSENCE C

Description

noke

PORCELANOSA BATHROOMS

"Rimless" back to wall pan. Adjustable outlet with fixing kit 100239113.

Dimensions in mm

Warranty:For a warranty or other information on this product, visit our Web address: www.noken.com